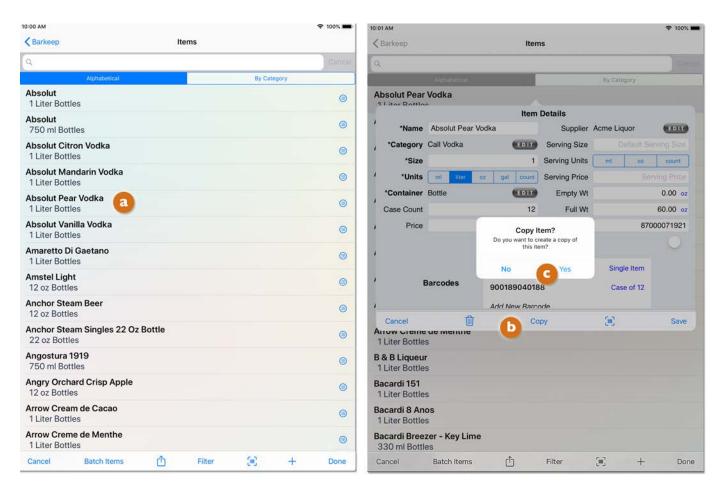

Item and then modify the copy to create a new Item. This feature is especially useful if you need to add a new Item that is very similar to an existing Item, for example, the same Item but in a different size or a new flavor/variety of a popular Item.

The instructions below show an example where you create a new Item for Absolut Grapefruit.

To create a new Item by copying and by copying an existing Item:

- I. We recommend you search the Barkeep Database first to be sure the Item does not already exist.
- 2. Next, you begin by finding the Item you wish to copy. Select the Item (2) from the Items List.
- 3. This will take you to the Item Details pop-up screen.
- 4. Press to Copy to create the new Item.
- 5. An action menu will ask you to confirm you want to copy the Item. Select Yes. C



## Adding New Items by Copying (cont.)

6. You will notice all the details are the same for the copied Item, dexcept the name now has a number 1 at the end.

| Barkeep                       |                             | Iten          |               |             |                  | Z Darder   |      |              |        |       | 10      |     |          |        |        |        |          |                      |
|-------------------------------|-----------------------------|---------------|---------------|-------------|------------------|------------|------|--------------|--------|-------|---------|-----|----------|--------|--------|--------|----------|----------------------|
| вагкеер                       |                             | iten          | 15            |