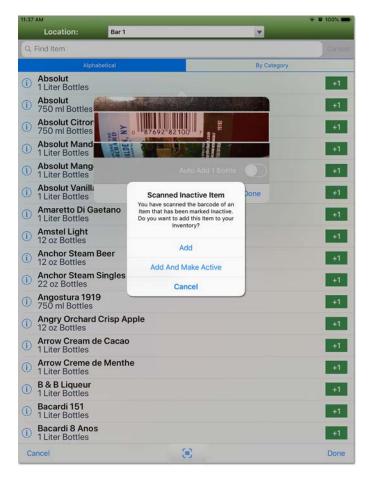

# BarkeepApp User Guide for iPad

Version 7.1 October 2024

The Instructions in this User Guide are intended for the **iPad** users. **iPhone** and **iPod Touch** users should refer to the **BarkeepApp iPhone User Guide**.