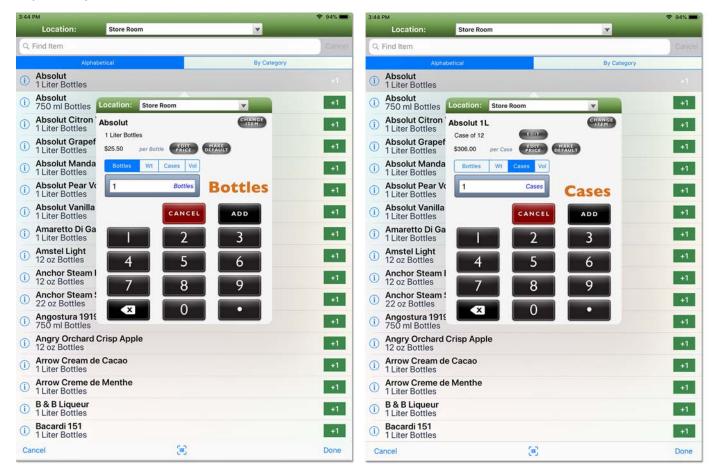

BarkeepOnline subscribers also have their data synced automatically to their BarkeepOnline Account. This is the <u>recommended</u> way to back up your Barkeep data and provides you with added security if your **iOS** Device is ever lost or stolen.

See the **Data Backup** section for more information.

**Note:** The data in your BarkeepOnline account is stored on Barkeep's secure servers and is <u>never</u> shared with or sold to a third party.

# Locations

Barkeep is able to track Inventory and usage by multiple Locations. You may set up just one Location or any number of Locations to suit your business. You can use Locations to track Liquor Usage at specific spots within your bar (i.e., individual bartender stations).