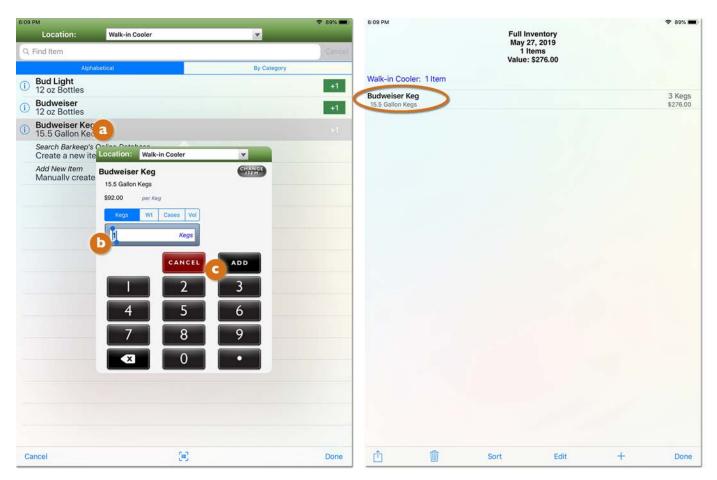

# Locations

Barkeep is able to track Inventory and usage by multiple Locations. You may set up just one Location or any number of Locations to suit your business. You can use Locations to track Liquor Usage at specific spots within your bar (i.e., individual bartender stations).

For example, you can have a single Location named "My Bar," or you can have many Locations like "Storage," "Walk-In Cooler," "Well I," "Well 2," "Well 3," "Patio Bar," etc.

By default, Barkeep creates two Locations named "Storage" and "Bar." We recommend starting with a small number of Locations and adding to them as needed.