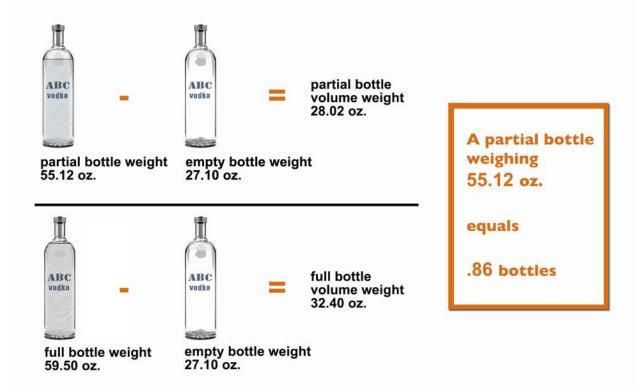

# BarkeepApp User Guide for iPad

Version 7.1 October 2024

The Instructions in this User Guide are intended for the **iPad** users. **iPhone** and **iPod Touch** users should refer to the **BarkeepApp iPhone User Guide**.