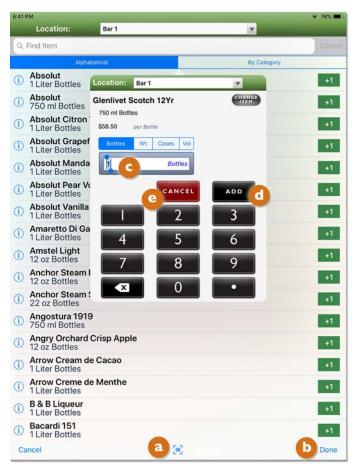

ory. BarkeepApp will add the ltem to your Inventory with the specified quantity at the chosen Location (e.g., **Bar 1**) and return you to the Inventory's Items list.
- 7. If you want to continue scanning full bottles or cases, simply scan the next barcode. Barkeep will automatically add a quantity of 1 for the previous Item. You can continue scanning and adding Items by repeating this step.
- 8. You can always scan a barcode and then enter a different quantity for the Item. For example, you would not need to scan all five bottles of the same Item. You could scan once and change the quantity to 5. On the next scan, the default quantity always returns to 1.
- 9. If you inadvertently re-scan the same Item, simply press the **CANCEL** button **(**) and it will not be added to the Inventory.



What happens if Barkeep does not recognize a barcode?

If the Item is not found, you will always see a pop-up menu with three choices:

- Search Barkeep
- Create New Item Manually
- Add Barcode to Existing Item

See next page for detailed instructions.

### Adding Items to Inventories by Scanning (cont.)

#### What if I scan a barcode and the Item is not found?

Some barcodes you scan may <u>not</u> be assigned to an Item in your Items List. When you are scanning Items in an Inventory and Barkeep does not recognize the barcode, here are the steps to follow<sup>\*</sup>:

- **I.** If the Item is not found, you will see a pop-up menu **a** with three choices:
  - Search Barkeep
  - Create New Item Manually
  - Add Barcode to Existing Item
- 2. If you choose Search Barkeep and the Item is f