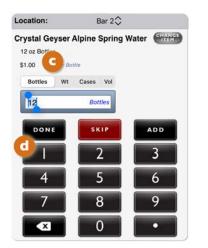

If you have keys for a brand family in a POS System, a brand-specific Category will result in more effective Reports.

| Liquor                 |            |      | 5:00 PM                | 1          | 🗢 🛛 65% 🔳 🖯 |
|------------------------|------------|------|------------------------|------------|-------------|
| Call Liquor            |            |      | Barkeep                | Categories |             |
| Call Vodka             |            |      | Barkeep                | Categories |             |
| Absolut                | \$2,315.00 | 9.7  | Aperitif               |            |             |
| Absolut Citron Vodka   | \$0.00     | 3    | Beer                   |            |             |
| Absolut Mandarin Vodka | \$0.00     | 4.2  |                        |            |             |
| Absolut Peach Vodka    | \$0.00     | 0.1  | Beer (non-alcoholic)   |            |             |
| Absolut Pear Vodka     | \$0.00     | 1    | Cider                  |            |             |
| Absolut Vanilla Vodka  | \$0.00     | 2.5  |                        |            |             |
| Skyy Vodka             | \$420.00   | 3.5  | Bottled Cider          |            |             |
| Stoli 80 prf           | \$650.00   | 4.6  | Draft Cider            |            |             |
| Total Call Vodka       | \$3,385.00 | 28.6 | Domestic Bottled Beer  |            |             |
| Liquor                 |            | _    | Domestic Draft Beer    |            |             |
| Call Liquor            |            |      | Imported Bottled Beer  |            |             |
| Call Vodka             |            |      | Imported Bottled Beer  |            |             |
| Absolut Products       |            |      | Premium Domestic Beer  |            |             |
| Absolut                | \$0.00     | 9.7  | Craft Beer             |            |             |
| Absolut Citron Vodka   | \$0.00     | 3    |                        |            |             |
| Absolut Mandarin Vodka | \$0.00     | 4.2  | Premium Draft Beer     |            |             |
| Absolut Peach Vodka    | \$0.00     | 0.1  | Seasonal Beer          |            |             |
| Absolut Pear Vodka     | \$0.00     | 1    | Specialty Draft Beer   |            |             |
| Absolut Vanilla Vodka  | \$0.00     | 2.5  | _ Specially Drait Beel |            |             |
| All Items              | \$2,8 00   | 0    | Call Gin               |            |             |
| Total Absolut Products | \$2,812.00 | 20.5 | Call Rum               |            |             |
| Skyy Vodka             | \$420.00   | 3.5  |                        |            |             |
| Stoli 80 prf           | \$650.00   | 2.6  | Call Vodka             |            |             |
| Total Call Vodka       | \$3,882.00 | 28.6 | Absolut Products       |            |             |
|                        |            |      | Call Whiskey           |            |             |
|                        |            |      | Liquor                 |            |             |
|                        |            |      | Premium Liquor         |            |             |
|                        |            |      | Cancel                 | · · +      | Save        |

For more about BarkeepOnline Report features, see the **BarkeepOnline User Guide**.