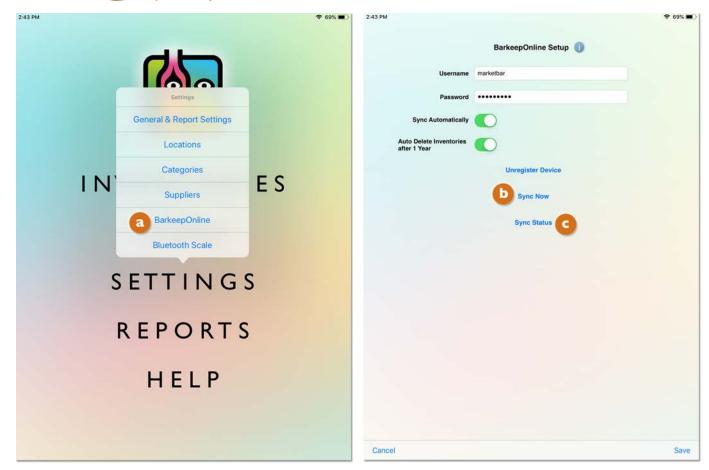

To turn on the Auto Delete feature:

- I. Select "Settings" (a) from the Main Screen. (b) Next select BarkeepOnline.
- 2. On the BarkeepOnline Settings screen, switch "Auto Delete Inventories" 🧿 to the on setting.
- **3.** Press Save on the bottom toolbar **(i)** to save your changes or select to Cancel discard them.

| 4-17 PM             | <b>₹0</b> // <b>%■</b> | 4-10 PM                                 |                       | • • ol% <b>—</b> ) |
|---------------------|------------------------|-----------------------------------------|-----------------------|--------------------|
|                     |                        |                                         | BarkeepOnline Setup 🕕 |                    |
|                     |                        | Username                                | marketbar             |                    |
|                     |                        | Password                                |                       |                    |
|                     |                        | Sync Automatically                      |                       |                    |
| Settings            |                        | Auto Delete Inventories<br>after 1 Year | 00                    |                    |
| General & Report Se | ttings                 |                                         | Unregister Device     |                    |
| I N'                | ES                     |                                         | Sync Now              |                    |
| Categories          |                        |                                         | Sync Status           |                    |
| Suppliers           |                        |                                         |                       |                    |
| BarkeepOnline       | <b>c</b>               |                                         |                       |                    |
| B Bluetooth Scale   | S                      |                                         |                       |                    |
| OSETTIN             | IGS                    |                                         |                       |                    |
| REPOR               | TC                     |                                         |                       |                    |
| KEPUP               |                        |                                         |                       |                    |
| HEL                 | D                      |                                         |                       |                    |
| neu                 |                        | Cancel                                  |                       | d <sub>Save</sub>  |