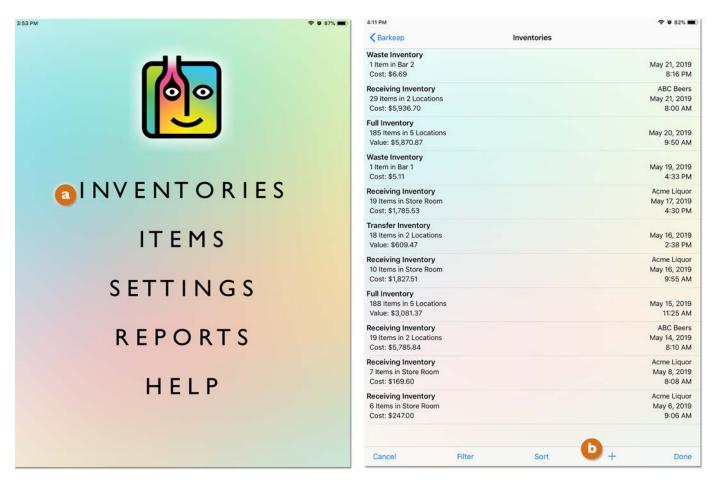

**Note:** When you review your Inventories list on your **iOS** Device, Barkeep will display Inventories from the last 30 days by default. You may see your older Inventories by using the "Show Old Inventories" filter. See the **Filtering** section for details on filtering your Inventories List.