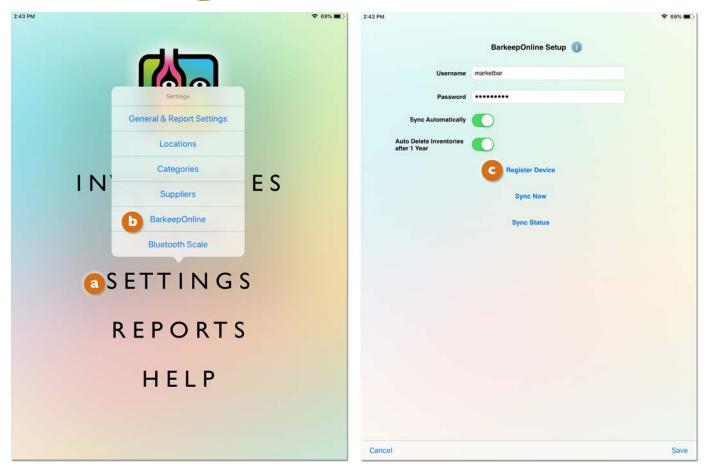

# **Data Storage**

Your BarkeepApp data is stored locally on your **iOS** Device. By default, your data is stored indefinitely on your Device. To prevent your Device from being filled with older inventories, we recommend you turn on the Auto Delete Inventories option. This will automatically remove Inventories from your **iOS** Device after 365 days from the Inventory Date.

To turn on the Auto Delete feature:

- I. Select "Settings" (a) from the Main Screen. (b) Next select BarkeepOnline.
- 2. On the BarkeepOnline Settings screen, switch "Auto Delete Inventories" 🧿 to the on setting.
- **3.** Press Save on the bottom toolbar **(i)** to save your changes or select to Cancel discard them.

### With BarkeepOnline

With a BarkeepOnline account, your older Inventories remain available on our secure server, so there is no reason to keep the older Inventories on your Device.

BarkeepOnline is an add-on, hosted service see <u>barkeepapp.com</u> for more information.

BarkeepOnline subscribers also have their data synced automatically to their BarkeepOnline Account. This is the <u>recommended</u> way to back up your Barkeep data and provides you with added security if your **iOS** Device is ever lost or stolen.