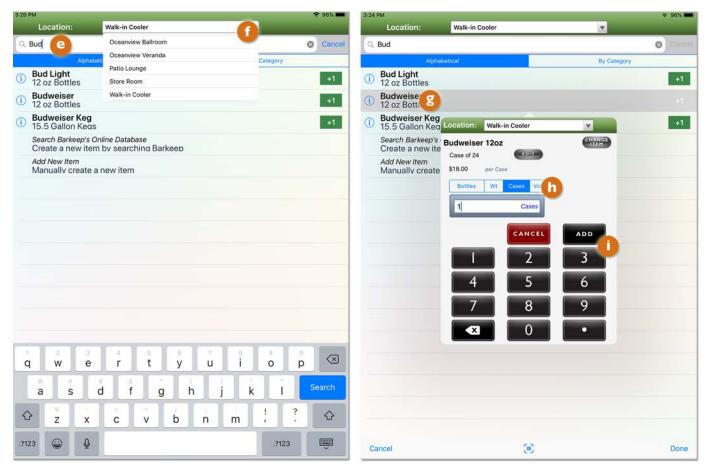

BarkeepOnline subscribers also have their data synced automatically to their BarkeepOnline Account. This is the <u>recommended</u> way to back up your Barkeep data and provides you with added security if your **iOS** Device is ever lost or stolen.

See the **Data Backup** section for more information.

**Note:** The data in your BarkeepOnline account is stored on Barkeep's secure servers and is <u>never</u> shared with or sold to a third party.

# Locations

Barkeep is able to track Inventory and usage by multiple Locations. You may set up just one Location or any number of Locations to suit your business. You can use Locations to track Liquor Usage at specific spots within your bar (i.e., individual bartender stations).