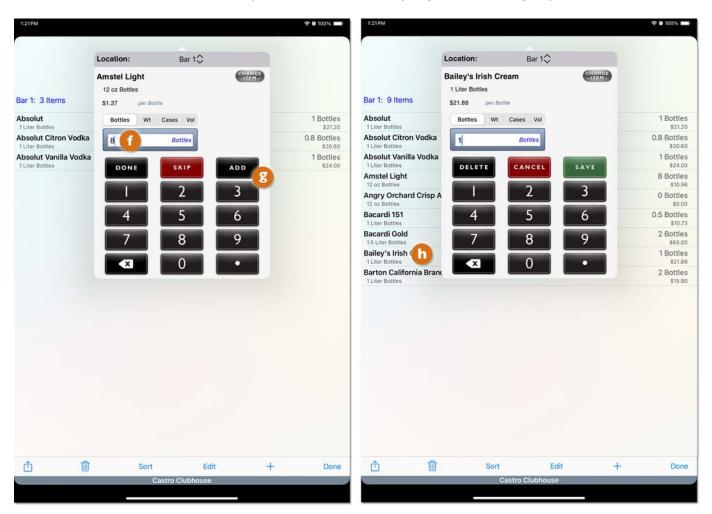

tle variation from week-to-week.

Here is how Repeat Inventories now work:

- I. When each Inventory Item screen appears, as always, it shows the same Location, Item, and Quantity Type (Bottles / Wt / Cases) automatically filled in from the original Inventory.
- 2. The quantity from the original Inventory is included and highlighted.
- 3. If the quantity is unchanged, simply press the **EADE** button.
- 4. Or change and enter a new quantity for the Item, and then press the button.
- 5. If you inadvertently add the wrong quantity for an Item, press the button to interrupt the Repeat Inventory.
- Next, select the Item is from the list and make changes to the quantity or other details as needed.
   Note: Continue ahead for an explanation about interrupting and restarting Repeat Inventories.



## **Repeat Inventories – Skipping Items**

When repeating an Inventory, you sometimes come across Items that you want to skip.

For example, if there are no bottles of **Angry Orchard** in your **Bar 1** Location because you ran out, and the Inventory Details screen is displaying:

- Location: Bar 1
- Item: Angry Orchard 8 Bottles
- Quantity Type: Bottles

You need a way to skip this Item and move on to the next one. There are two ways to do skip an Item:

## **Option** I

- 1. First, you can skip the Angry Orchard Item<sup>11</sup> by pressing **SKIP** button.
- 2. This will move on to the next Item in the original Inventory without entering Angry Orchard for the Location Bar 1 in your Repeat Inventory.
- **3.** The Repeat Inventory will NOT contain an entry for any Items that were ski