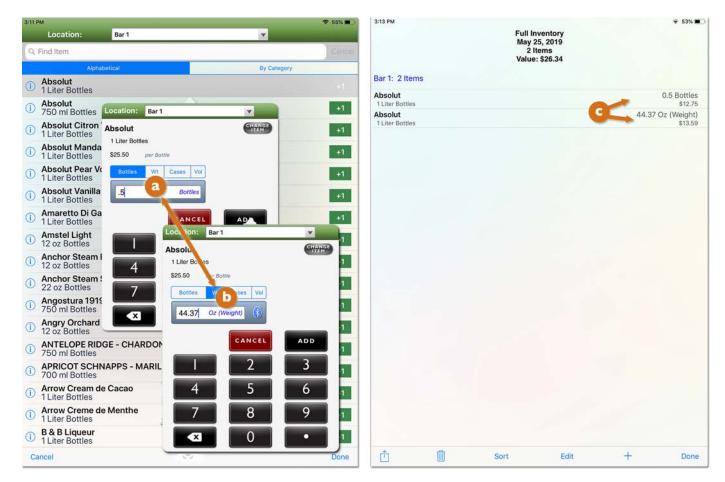

# BarkeepApp User Guide for iPad

Version 7.1 October 2024

The Instructions in this User Guide are intended for the **iPad** users. **iPhone** and **iPod Touch** users should refer to the **BarkeepApp iPhone User Guide**.