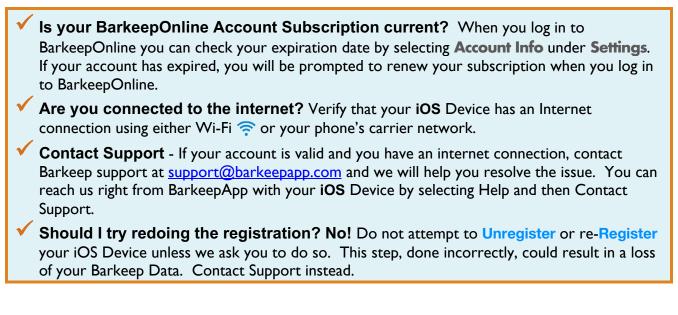

### With BarkeepOnline

With a BarkeepOnline account, your older Inventories remain available on our secure server, so there is no reason to keep the older Inventories on your Device.

BarkeepOnline is an add-on, hosted service see <u>barkeepapp.com</u> for more information.

BarkeepOnline subscribers also have their data synced automatically to their BarkeepOnline Account. This is the <u>recommended</u> way to back up your Barkeep data and provides you with added security if your **iOS** Device is ever lost or stolen.

See the **Data Backup** section for more information.

**Note:** The data in your BarkeepOnline account is stored on Barkeep's secure servers and is <u>never</u> shared with or sold to a third party.