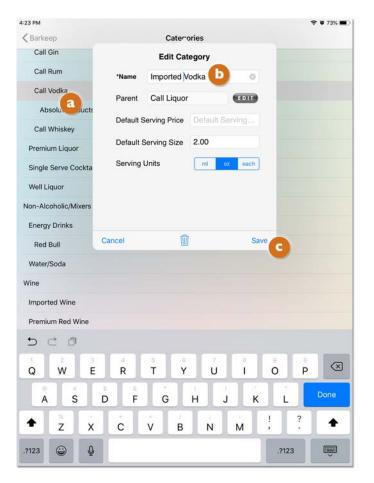

**Categories** - Setting the Categories you use to classify the Items you serve.

**Items** - Making sure your Items List has all of the Items (the beer, wine and liquor) that you will count and add to Inventories.