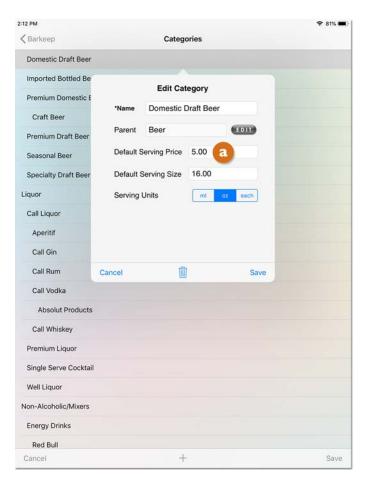

**Categories** - Setting the Categories you use to classify the Items you serve.

**Items** - Making sure your Items List has all of the Items (the beer, wine and liquor) that you will count and add to Inventories.