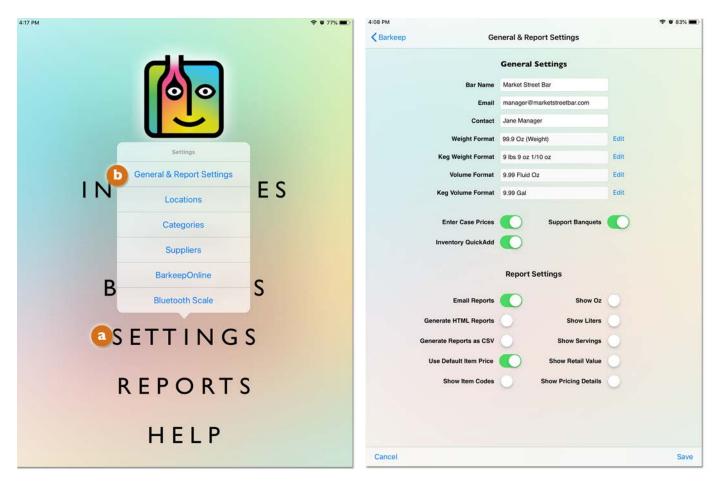

To configure BarkeepApp:

- I. Select "Settings" <a>[0]</a> from the Main Screen.
- 2. Next select General & Report Settings on the pop-up menu.
- 3. Below and on the following pages you'll find descriptions of the different General Settings.

# Name, Email and Contact

You will add your Bar/Business Name, Email and Contact Name. The Bar Name is used to customize the reports generated by BarkeepApp, and the email address you enter will be the recipient for all emailed reports. A Contact Name is needed for BarkeepOnline.

## Weight Format and Measurement Settings

The default format is to express weight in ounces (e.g., 99.9 oz). You can press Edit and choose to set BarkeepApp for a pounds and ounces format or for a metric format. A Weight Format will be needed when you enter partial bottle weights during inventories.

# **Digital Scale Settings**

Keg Weight Format

Weighing kegs requires a different, larger scale. You can also set the appropriate format for the scale you use to weigh kegs. D The default keg weight format is pounds, ounces and 1/10 oz. (e.g., 148 lbs. 3.5 oz.)

### **Volume Format**

If you choose to enter quantities by volume (i.e., fluid oz., gallons, etc.) you can choose separate Volume Formats for bottles and kegs.

## **Additional General Settings**

Case Price Setting

BarkeepApp is set to allow Case Prices by default. You may turn off this setting if you prefer. For details about using see the section on <u>Case Prices vs. Prices per Bottle</u>.

- Support Banquets
   Use to activate Barkeep's Banquet feature. See the <u>Banquet Settings</u> section for details.

   Inventory Quick Add
- Inventory Quick Add
   Use to activate Quick Add feature. See the <u>Inventories</u> section for details.
- Use Default Item Price
   This setting allows you to manage data in your Usage Reports.

   See the Pricing Items in Inventories section and the Usage Report section for details.
- Show Ounces in Usage Report
   This setting allows you to manage data in your Usage Reports. See the Usage Report section for details.
- Show Pricing Details

This setting allows you to manage data in your Usage Reports. See the <u>Usage Report</u> section for details.

CSV Reports

Barkeep's default setting is for all reports to be generated as Excel spreadsheets. If you do not use Excel or are having trouble opening reports, you can generate reports as comma-separated value (CSV) files. There is an option for turning on the setting to generate reports as comma-separated value (CSV) files. CSV files can be opened by various **iOS** apps, Microsoft Excel, Open Office, Apple Numbers, etc. The Reporting section of this User Guide has additional information.

Item Codes in Detail Report

This setting allows you to manage data in your Details Reports. See the **Detail Report** section for details.