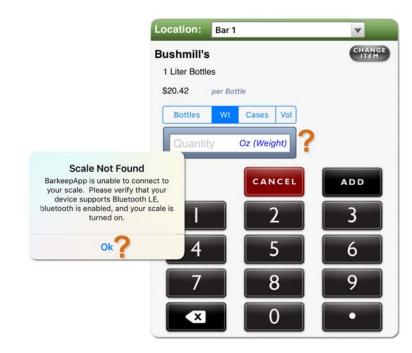

al scale.<sup>7</sup> But, only one **iOS** Device can be connected to scale at a time.

If you need help managing multiple scales, please contact <a href="mailto:support@barkeepapp.com">support@barkeepapp.com</a>

## **No Connection?**

If the **Etekcity Luminary** failed to configure and/or you cannot see the **Bluetooth** icon when you select to weigh bottles, below is a checklist to review:

- Make sure that your scale is on. The scale will turn off automatically after 3 minutes of inactivity.
- The scale's display will show LO to warn of a low battery.
- Make sure your iOS Device and scale are near each other.
   For example, if you leave the area where you are conducting your Inventory, it may take a moment for your iOS Device and Etekcity
   Luminary to reconnect after you return.



- ✓ The Etekcity Luminary is designed to only work with one iOS Device at a time. Check that another iOS Device is not connected to your scale. For example, if you are taking Inventory with your iPad and using the Etekcity Luminary, your iPhone should not be connected to your scale at the same time.
- Occasionally another piece of your equipment such as printer or laptop with will have Bluetooth capacity and connect to the Etekcity. You might have to shut down the interfering piece of equipment or move your scale and iOS Device to another room.
- ✓ In rare instances, an older iOS Device might detect an Etekcity Luminary, but it will not be compatible with the scale unless it is one of the newer iOS Devices with Bluetooth LE capacity.
- Verify that the iOS Device and Etekcity Luminary you