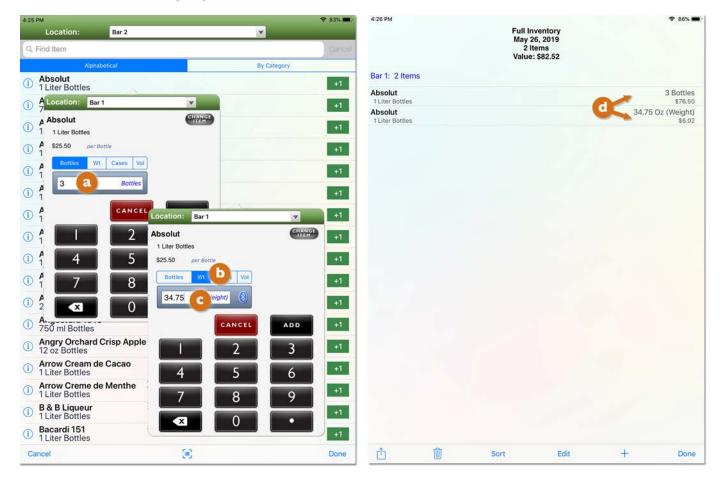

To add partial bottles by Weight, you will need to make separate entries for full bottles and an entry for each individual partial bottle.

For example, if you have three full bottles of **Absolut** and one partial bottle, you will need to:

- I. Add the 🙆 3 Bottles and press
- 2. And then add the individual partial bottle by re-selecting Absolut.
- **3.** Press the "Wt" button **b** on the Unit Selection control.
- 4. Place the partial bottle on the scale.
  - a. Weigh the bottle on a digital scale and manually enter the number of ounces 🤤 (For example, 34.75 oz.) and press the button.
  - b. Or have the Bluetooth digital scale automatically detect the weight from the scale.
- 5. Note that the Inventory now includes two Item entries for Absolut. individual bottle weighing 34.75 ounces.



**Reminder:** If you have a digital scale that displays weights in pounds and ounces or are using metric measurement, you can change your preferences in General Settings.

See the Weights and Measurements section for additional information.

## Adding and Weighing Partial Bottles (cont.) Weighing Kegs

The instructions in this section specifically mention weighing partial bottles of liquor, but the same instructions can be used for any container type. For example, it is difficult to estimate the amount of draft beer in an open keg. Many bars use a freight scale to weigh their kegs. If you choose to do so, you can use the same instructions as you would for weighing partial bottles.

**Note:** The maximum weight that can be placed on the **Etekcity Luminary** scale is 10kg or 22 lbs. For l