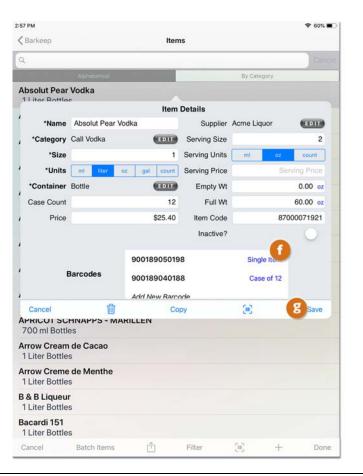

**Units of Measure**: Barkeep supports both United States customary units <u>and</u> the Metric System. For example, Items are listed with the appropriate Size or Units that the product is bottled or packaged in (750 ml, 12 oz., etc.). Some Items may have multiple entries due to different sizes (e.g., 375 ml, 750 ml).