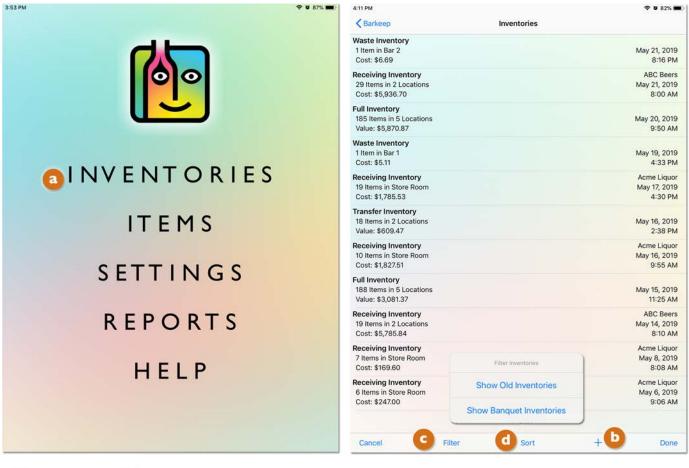

**Note:** When you review your Inventories list on your **iOS** Device, Barkeep will display Inventories from the last 30 days by default. You may see your older Inventories by using the "Show Old Inventories" filter. See the **Filtering** section for details on filtering your Inventories List.