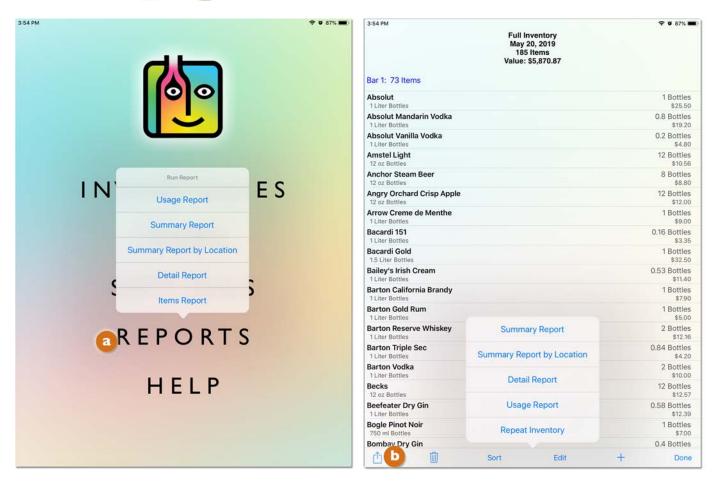

This setting allows you to manage data in your Usage Reports. See the <u>Usage Report</u> section for details.

CSV Reports

Barkeep's default setting is for all reports to be generated as Excel spreadsheets. If you do not use Excel or are having trouble opening reports, you can generate reports as comma-separated value (CSV) files. There is an option for turning on the setting to generate reports as comma-separated value (CSV) files. CSV files can be opened by various **iOS** apps, Microsoft Excel, Open Office, Apple Numbers, etc. The Reporting section of this User Guide has additional information.