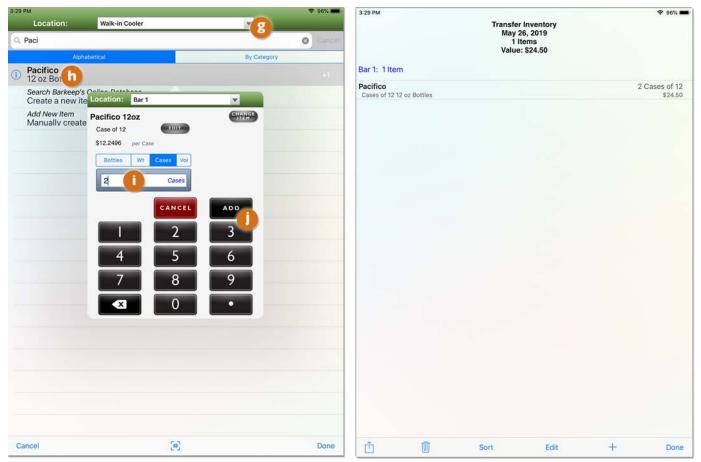

**Tip - Use Unique Names:** When you create Categories, we suggest using unique names. For example, if you wanted a **Vodka** Category nested in both **Call Liquor** and **Premium Liquor**, do <u>not</u> create two Categories called **Vodka**. Instead, we would suggest naming those two Categories something like **Call Vodka** and **Premium Vodka** to avoid confusion managing your data and reading Barkeep reports.

To add a new Category:

- I. Select the  $\pm$  icon (a) on the bottom toolbar of the Categories screen.
- 2. A new Category details screen will appear. 🕒
- 3. Press the name field () to activate the keyboard and enter a name for the new Category in the name field and then press . C

| 4:12 PM               |            | 🗢 🛛 79% 🔳) | 4:21 PM              |            |           |               |         |         |     | 4  | <b>74%</b> |
|-----------------------|------------|------------|----------------------|------------|-----------|---------------|---------|---------|-----|----|------------|
| Barkeep               | Categories |            | K Barkeep            |            | С         | ategori       | es      |         |     |    |            |
| Beer                  |            |            | Beer                 |            |           |               |         |         |     |    |            |
| Bottle Beer           |            |            | Beer (non-alcoholic) |            |           | t Categ       | b       |         |     |    |            |
| Cider                 |            |            | Bottle Beer          | *Name      | Craft     | Beer          |         | ٢       |     |    |            |
| Bottled Cider         |            |            | Cider                | Parent     | Paren     | t Categ       | ory     | EDIT    |     |    |            |
| Draft Cider           |            |            | Bottled Cider        | Default \$ | Serving P | rice C        | 0.00    |         |     |    |            |
| Domestic Bottled Beer |            |            | Draft Cider          | Default    | Serving S | Size 0        | Default | Serving |     |    |            |
| Domestic Draft Beer   |            |            | Domestic Bottled Be  | Serving    | Units     | 1             | ml      | oz each |     |    |            |
| Imported Bottled Beer |            |            | Domestic Draft Beer  |            |           |               |         |         |     |    |            |
| Premium Domestic Beer |            |            | Imported Bottled Be  |            |           |               |         |         |     |    |            |
| Premium Draft Beer    |            |            | Premium Domestic E   |            |           |               |         |         |     |    |            |
| Specialty Draft Beer  |            |            | Premium Draft Beer   | Cancel     |           | 1             |         | Sa      | ve  |    |            |
| Liquor                |            |            | Specialty Draft Beer |            |           |               |         |         |     |    |            |
| Call Liquor           |            |            | Liquor               |            |           |               |         |         |     |    |            |
| Aperitif              |            |            | Call Liquor          |            |           |               |         |         |     |    |            |
| Call Gin              |            |            | Aneritif             |            |           |               |         |         |     |    |            |
| Call Rum              |            |            | 5 ୯ ୩                |            |           |               |         |         |     |    |            |
| Call Vodka            |            |            | q w e                | r          | t         | 6<br><b>y</b> | u<br>u  | i       | 9   | p  | $\otimes$  |
| Call Whiskey          |            |            |                      | 3 8        | 1.        |               | 1       |         |     |    | Danse      |
| Premium Liquor        |            |            | as                   | d f        | g         | Ľ             |         | j k     |     | C  | Done       |
| Single Serve Cocktail |            |            | ☆ z x                | c          | v         | b             | n       | m       | ;   | ?  | Ŷ          |
| Well Liquor<br>Cancel | +0         | Save       | .?123 🙄 🖉            |            |           |               |         |         | .?1 | 23 | Ű          |