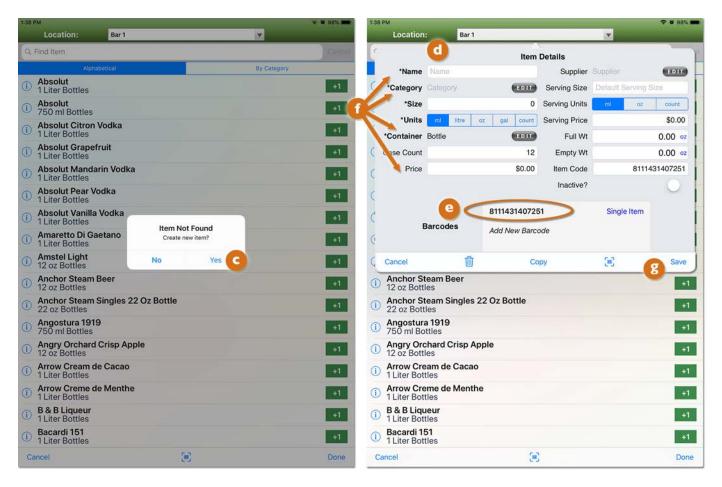

ies by Scanning (cont.)

- 4. After the Item was not found and you see the pop-up screen, choose Yes. C
- 5. You will see a new Item Details screen 0 that only has the barcode, 9 but without other details.
- 6. Enter a Name and select a Category 🧾 and then add other details before you select Save. </u> 🛽
- 7. If you choose Create New Item Manually, you will also see a new Item Details screen 4 that has the barcode without other details. Again, add details to the Item before you select Save. 8
- 8. If you choose Add Barcode to Existing Item, you will see an Items list where you can search or scroll for the correct Item. Select the Item to add the barcode to and select Save on the Barcode details to add the barcode to the Item.

See the section on Adding Barcodes to Items for more details.



9. Important Final Step – If you Create New Item Manually or Add Barcode to Existing Item to an existing Item, this will <u>not</u> add the Item to your Inventory.
 You <u>must</u> rescan the Item to add it to your Inventory.

### Adding Items to Inventories by Scanning (cont.)

## Scanning Partial Bottles

With the **Infinea Tab** scanner, as well as your **iPad's** built in camera, you can scan partial bottles. The important step is to always remember to change the quantity or Barkeep will add 1 full bottle by default.



#### **Scanning Cases**

When you scan cases, be sure the barcode is a different barcode on the case than on the bottle. Most manufacturers have a barcode for a single bottle as well as a different barcode for a case. Barkeep is setup for users to assign more than one