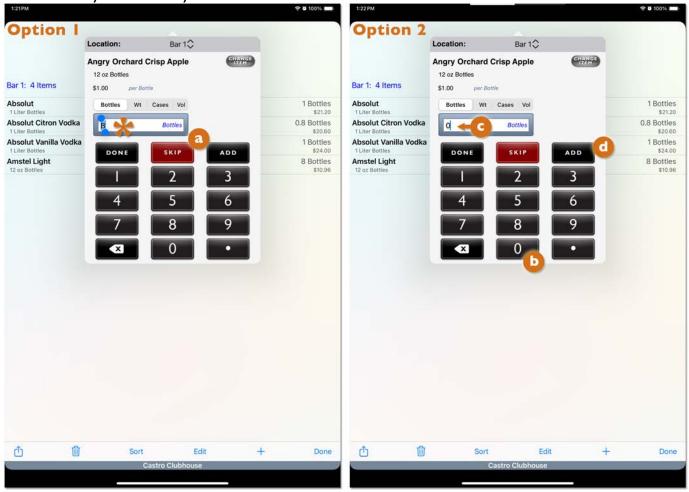

If you have keys for a brand family in a POS System, a brand-specific Category will result in more effective Reports.

| Liquor                 |            |      | 5:00 PM                | 1          | 🗢 🛛 65% 🔳 🖯 |
|------------------------|------------|------|------------------------|------------|-------------|
| Call Liquor            |            |      | Barkeep                | Categories |             |
| Call Vodka             |            |      | Barkeep                | Categories |             |
| Absolut                | \$2,315.00 | 9.7  | Aperitif               |            |             |
| Absolut Citron Vodka   | \$0.00     | 3    | Beer                   |            |             |
| Absolut Mandarin Vodka | \$0.00     | 4.2  |                        |            |             |
| Absolut Peach Vodka    | \$0.00     | 0.1  | Beer (non-alcoholic)   |            |             |
| Absolut Pear Vodka     | \$0.00     | 1    | Cider                  |            |             |
| Absolut Vanilla Vodka  | \$0.00     | 2.5  |                        |            |             |
| Skyy Vodka             | \$420.00   | 3.5  | Bottled Cider          |            |             |
| Stoli 80 prf           | \$650.00   | 4.6  | Draft Cider            |            |             |
| Total Call Vodka       | \$3,385.00 | 28.6 | Domestic Bottled Beer  |            |             |
| Liquor                 |            | _    | Domestic Draft Beer    |            |             |
| Call Liquor            |            |      | Imported Bottled Beer  |            |             |
| Call Vodka             |            |      | Imported Bottled Beer  |            |             |
| Absolut Products       |            |      | Premium Domestic Beer  |            |             |
| Absolut                | \$0.00     | 9.7  | Craft Beer             |            |             |
| Absolut Citron Vodka   | \$0.00     | 3    |                        |            |             |
| Absolut Mandarin Vodka | \$0.00     | 4.2  | Premium Draft Beer     |            |             |
| Absolut Peach Vodka    | \$0.00     | 0.1  | Seasonal Beer          |            |             |
| Absolut Pear Vodka     | \$0.00     | 1    | Specialty Draft Beer   |            |             |
| Absolut Vanilla Vodka  | \$0.00     | 2.5  | _ Specially Drait Beel |            |             |
| All Items              | \$2,8 00   | 0    | Call Gin               |            |             |
| Total Absolut Products | \$2,812.00 | 20.5 | Call Rum               |            |             |
| Skyy Vodka             | \$420.00   | 3.5  |                        |            |             |
| Stoli 80 prf           | \$650.00   | 2.6  | Call Vodka             |            |             |
| Total Call Vodka       | \$3,882.00 | 28.6 | Absolut Products       |            |             |
|                        |            |      | Call Whiskey           |            |             |
|                        |            |      | Liquor                 |            |             |
|                        |            |      | Premium Liquor         |            |             |
|                        |            |      | Cancel                 | · · +      | Save        |

For more about BarkeepOnline Report features, see the **BarkeepOnline User Guide**.

# **Adding Categories**

In this example, you add a new Category called **Craft Beer** to separate out some of the local microbrews you serve. You will use nested Categories to place the Category in the **Premium Draft Beer** Category.