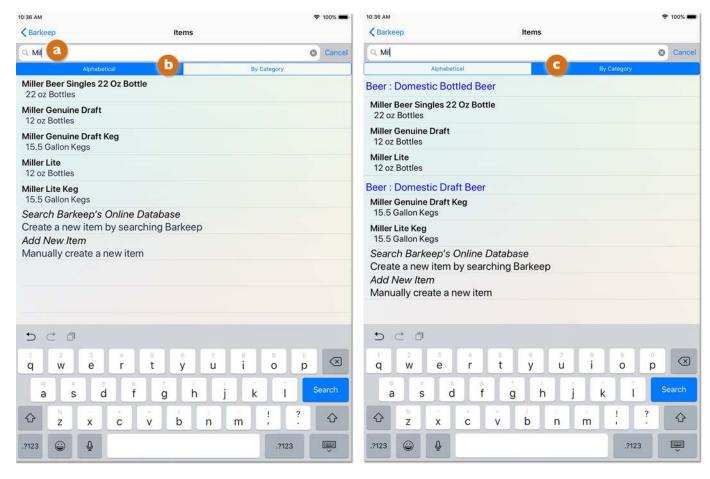

**Categories** - Setting the Categories you use to classify the Items you serve.

**Items** - Making sure your Items List has all of the Items (the beer, wine and liquor) that you will count and add to Inventories.