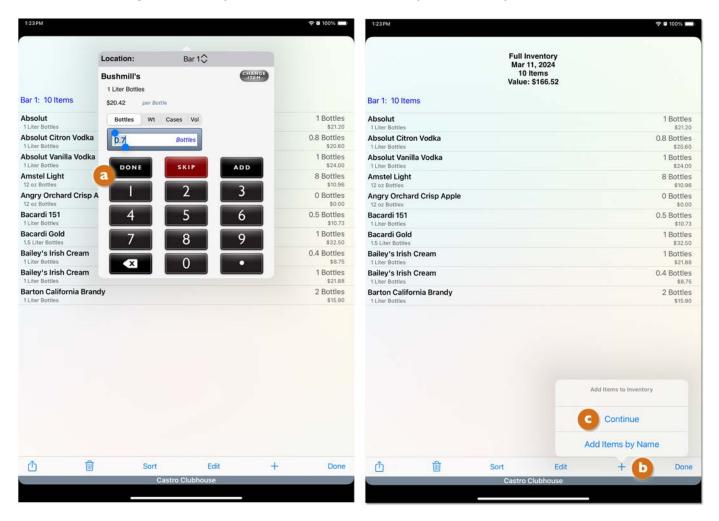

**Tip - Use Unique Names:** When you create Categories, we suggest using unique names. For example, if you wanted a **Vodka** Category nested in both **Call Liquor** and **Premium Liquor**, do <u>not</u> create two Categories called **Vodka**. Instead, we would suggest naming those two Categories something like **Call Vodka** and **Premium Vodka** to avoid confusion managing your data and reading Barkeep reports.

To add a new Category:

- I. Select the  $\pm$  icon (a) on the bottom toolbar of the Categories screen.
- 2. A new Category details screen will appear. 🕒
- 3. Press the name field () to activate the keyboard and enter a name for the new Category in the name field and then press . C

| 4:12 PM               |            | 🗢 🛛 79% 🔳) | 4:21 PM              |            |           |               |         |         |     | 4  | <b>74%</b> |
|-----------------------|------------|------------|----------------------|------------|-----------|---------------|---------|---------|-----|----|------------|
| Barkeep               | Categories |            | K Barkeep            |            | С         | ategori       | es      |         |     |    |            |
| Beer                  |            |            | Beer                 |            |           |               |         |         |     |    |            |
| Bottle Beer           |            |            | Beer (non-alcoholic) |            |           | t Categ       | b       |         |     |    |            |
| Cider                 |            |            | Bottle Beer          | *Name      | Craft     | Beer          |         | ٢       |     |    |            |
| Bottled Cider         |            |            | Cider                | Parent     | Paren     | t Categ       | ory     | EDIT    |     |    |            |
| Draft Cider           |            |            | Bottled Cider        | Default \$ | Serving P | rice C        | 0.00    |         |     |    |            |
| Domestic Bottled Beer |            |            | Draft Cider          | Default    | Serving S | Size 0        | Default | Serving |     |    |            |
| Domestic Draft Beer   |            |            | Domestic Bottled Be  | Serving    | Units     | 1             | ml      | oz each |     |    |            |
| Imported Bottled Beer |            |            | Domestic Draft Beer  |            |           |               |         |         |     |    |            |
| Premium Domestic Beer |            |            | Imported Bottled Be  |            |           |               |         |         |     |    |            |
| Premium Draft Beer    |            |            | Premium Domestic E   |            |           |               |         |         |     |    |            |
| Specialty Draft Beer  |            |            | Premium Draft Beer   | Cancel     |           | 1             |         | Sa      | ve  |    |            |
| Liquor                |            |            | Specialty Draft Beer |            |           |               |         |         |     |    |            |
| Call Liquor           |            |            | Liquor               |            |           |               |         |         |     |    |            |
| Aperitif              |            |            | Call Liquor          |            |           |               |         |         |     |    |            |
| Call Gin              |            |            | Aneritif             |            |           |               |         |         |     |    |            |
| Call Rum              |            |            | 5 ୯ ୩                |            |           |               |         |         |     |    |            |
| Call Vodka            |            |            | q w e                | r          | t         | 6<br><b>y</b> | u<br>u  | i       | 9   | p  | $\otimes$  |
| Call Whiskey          |            |            |                      | 3 8        | 1.        |               | 1       |         |     |    | Danse      |
| Premium Liquor        |            |            | as                   | d f        | g         | Ľ             |         | j k     |     | C  | Done       |
| Single Serve Cocktail |            |            | ☆ z x                | c          | v         | b             | n       | m       | ;   | ?  | Ŷ          |
| Well Liquor<br>Cancel | +0         | Save       | .?123 🙄 🖉            |            |           |               |         |         | .?1 | 23 | Ű          |