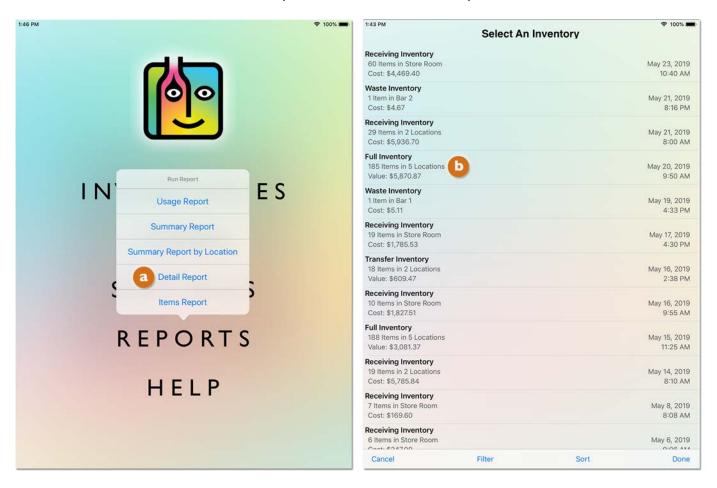

| Inventories                                           | 59 |
|-------------------------------------------------------|----|
| Starting Inventories6                                 | 60 |
| Adding Items to Inventories6                          | 62 |
| Adding Items by Name6                                 |    |
| Adding Items by Scanning                              | 67 |
| Scanning with the iPad Camera                         |    |
| Scanning Items with an Infinea Tab7<br>Scanning Tips7 |    |
| Pricing Items in Inventories7                         |    |
| Weighing Bottles                                      |    |
| Full and Empty Bottle Weight                          |    |
| Weighing the Bottles                                  |    |
| Setting up an Etekcity Digital Scale                  | )3 |
| Adding by Volume                                      |    |
| Adding Cases                                          |    |
| Changing Inventory Locations                          |    |
| Inventory by Location1                                | 00 |
| Managing your Inventories1                            | 01 |
| The Inventory Screen1                                 |    |
| Filter and Sort1                                      |    |
| Editing an Inventory1                                 |    |
| Inventory Properties1<br>Locked Inventories1          |    |
| Editing Inventory Items1                              |    |
| Deleting Inventory Items1                             |    |
| Saving Time with Repeat Inventories1                  |    |
| Repeat Inventories – Skipping Items1                  |    |
| Repeat Inventory by Location1                         | 18 |
| Transfer Inventories1                                 |    |
| Waste Inventories1                                    |    |
| Empties Inventories1                                  |    |
| Receiving Inventories                                 |    |
| Suppliers1                                            |    |
| Price Changes1<br>Receiving Reports1                  |    |
| Perpetual Reports1                                    |    |
| Return Inventories1                                   |    |
| Reports1                                              | 41 |
| Usage Report1                                         |    |
| Summary Report1                                       |    |
| Pour Cost Analysis1                                   |    |
| -                                                     |    |
| BarkeepOnline1                                        |    |
| Glossary1                                             | 70 |