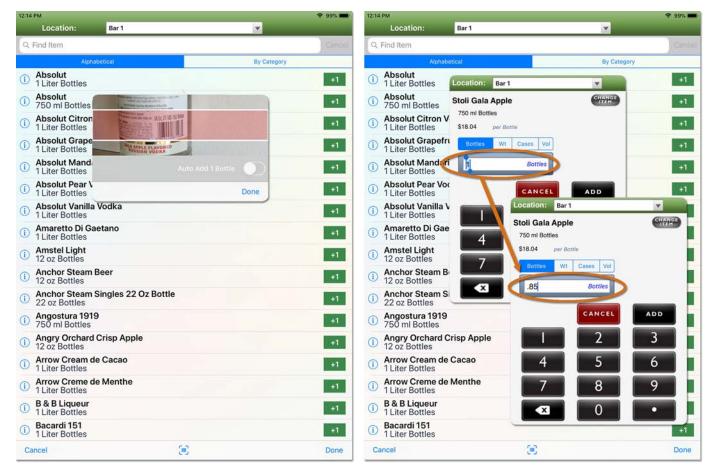

o Existing Item, you will see an Items list where you can search or scroll for the correct Item. Select the Item to add the barcode to and select Save on the Barcode details to add the barcode to the Item.

See the section on Adding Barcodes to Items for more details.



9. Important Final Step – If you Create New Item Manually or Add Barcode to Existing Item to an existing Item, this will <u>not</u> add the Item to your Inventory.
 You <u>must</u> rescan the Item to add it to your Inventory.

### Adding Items to Inventories by Scanning (cont.)

## Scanning Partial Bottles

With the **Infinea Tab** scanner, as well as your **iPad's** built in camera, you can scan partial bottles. The important step is to always remember to change the quantity or Barkeep will add 1 full bottle by default.



#### **Scanning Cases**

When you scan cases, be sure the barcode is a different barcode on the case than on the bottle. Most manufacturers have a barcode for a single bottle as well as a different barcode for a case. Barkeep is setup for users to assign more than one barcode for the same Item.

If the barcode on the case were the same as on the bottle, you would need to change the quantity when you scan a case to the case amount (e.g., 12).

**Only scan full cases:** We do not recommend scanning a case barcode if the case it not full. It is best to scan an individual bottle and then enter the quantity of bottles in the partial case.

See the section with detailed instructions for scanning cases and adding them to an Inventory.

<sup>&</sup>lt;sup>\*</sup> The instructions on this page a