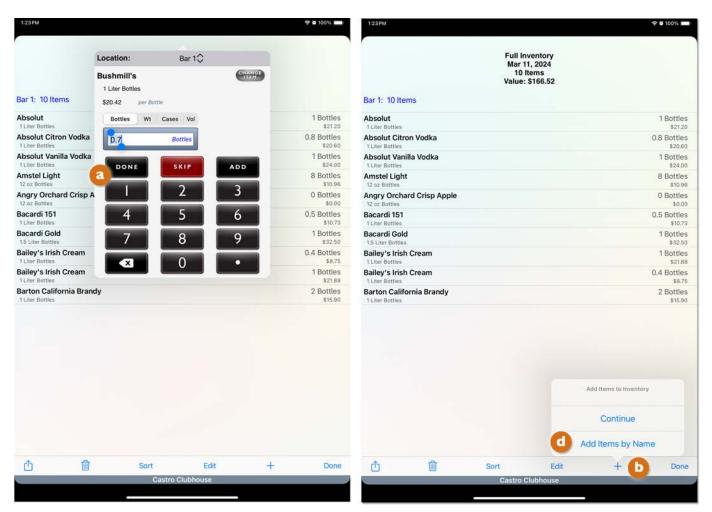

**Tip - Use Unique Names:** When you create Categories, we suggest using unique names. For example, if you wanted a **Vodka** Category nested in both **Call Liquor** and **Premium Liquor**, do <u>not</u> create two Categories called **Vodka**. Instead, we would suggest naming those two Categories something like **Call Vodka** and **Premium Vodka** to avoid confusion managing your data and reading Barkeep reports.

To add a new Category:

- I. Select the  $\pm$  icon (a) on the bottom toolbar of the Categories screen.
- 2. A new Category details screen will appear. 🕒
- 3. Press the name field () to activate the keyboard and enter a name for the new Category in the name field and then press . C

| 4:12 PM               |            | 🗢 🛛 79% 🔳) | 4:21 PM              |            |           |               |         |         |     | 4  | <b>74%</b> |
|-----------------------|------------|------------|----------------------|------------|-----------|---------------|---------|---------|-----|----|------------|
| Barkeep               | Categories |            | K Barkeep            |            | С         | ategori       | es      |         |     |    |            |
| Beer                  |            |            | Beer                 |            |           |               |         |         |     |    |            |
| Bottle Beer           |            |            | Beer (non-alcoholic) |            |           | t Categ       | b       |         |     |    |            |
| Cider                 |            |            | Bottle Beer          | *Name      | Craft     | Beer          |         | ٢       |     |    |            |
| Bottled Cider         |            |            | Cider                | Parent     | Paren     | t Categ       | ory     | EDIT    |     |    |            |
| Draft Cider           |            |            | Bottled Cider        | Default \$ | Serving P | rice C        | 0.00    |         |     |    |            |
| Domestic Bottled Beer |            |            | Draft Cider          | Default    | Serving S | Size 0        | Default | Serving |     |    |            |
| Domestic Draft Beer   |            |            | Domestic Bottled Be  | Serving    | Units     | 1             | ml      | oz each |     |    |            |
| Imported Bottled Beer |            |            | Domestic Draft Beer  |            |           |               |         |         |     |    |            |
| Premium Domestic Beer |            |            | Imported Bottled Be  |            |           |               |         |         |     |    |            |
| Premium Draft Beer    |            |            | Premium Domestic E   |            |           |               |         |         |     |    |            |
| Specialty Draft Beer  |            |            | Premium Draft Beer   | Cancel     |           | 1             |         | Sa      | ve  |    |            |
| Liquor                |            |            | Specialty Draft Beer |            |           |               |         |         |     |    |            |
| Call Liquor           |            |            | Liquor               |            |           |               |         |         |     |    |            |
| Aperitif              |            |            | Call Liquor          |            |           |               |         |         |     |    |            |
| Call Gin              |            |            | Aneritif             |            |           |               |         |         |     |    |            |
| Call Rum              |            |            | 5 ୯ ୩                |            |           |               |         |         |     |    |            |
| Call Vodka            |            |            | q w e                | r          | t         | 6<br><b>y</b> | u<br>u  | i       | 9   | p  | $\otimes$  |
| Call Whiskey          |            |            |                      | 3 8        | 1.        |               | 1       |         |     |    | Danse      |
| Premium Liquor        |            |            | as                   | d f        | g         | Ľ             |         | j k     |     | C  | Done       |
| Single Serve Cocktail |            |            | ☆ z x                | c          | v         | b             | n       | m       | ;   | ?  | Ŷ          |
| Well Liquor<br>Cancel | +0         | Save       | .?123 🙄 🖉            |            |           |               |         |         | .?1 | 23 | Ű          |