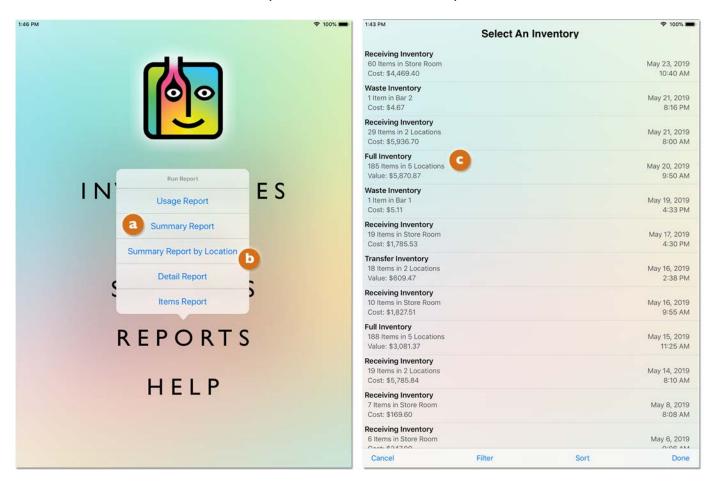

| Inventories                                           | 59 |
|-------------------------------------------------------|----|
| Starting Inventories6                                 | 60 |
| Adding Items to Inventories6                          | 62 |
| Adding Items by Name6                                 |    |
| Adding Items by Scanning                              | 67 |
| Scanning with the iPad Camera                         |    |
| Scanning Items with an Infinea Tab7<br>Scanning Tips7 |    |
| Pricing Items in Inventories7                         |    |
| Weighing Bottles                                      |    |
| Full and Empty Bottle Weight                          |    |
| Weighing the Bottles                                  |    |
| Setting up an Etekcity Digital Scale                  | )3 |
| Adding by Volume                                      |    |
| Adding Cases                                          |    |
| Changing Inventory Locations                          |    |
| Inventory by Location1                                | 00 |
| Managing your Inventories1                            | 01 |
| The Inventory Screen1                                 |    |
| Filter and Sort1                                      |    |
| Editing an Inventory1                                 |    |
| Inventory Properties1<br>Locked Inventories1          |    |
| Editing Inventory Items1                              |    |
| Deleting Inventory Items1                             |    |
| Saving Time with Repeat Inventories1                  |    |
| Repeat Inventories – Skipping Items1                  |    |
| Repeat Inventory by Location1                         | 18 |
| Transfer Inventories1                                 |    |
| Waste Inventories1                                    |    |
| Empties Inventories1                                  |    |
| Receiving Inventories                                 |    |
| Suppliers1                                            |    |
| Price Changes1<br>Receiving Reports1                  |    |
| Perpetual Reports1                                    |    |
| Return Inventories1                                   |    |
| Reports1                                              | 41 |
| Usage Report1                                         |    |
| Summary Report1                                       |    |
| Pour Cost Analysis1                                   |    |
| -                                                     |    |
| BarkeepOnline1                                        |    |
| Glossary1                                             | 70 |