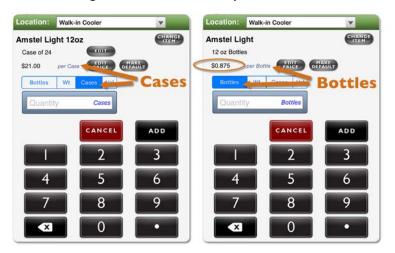

## **Additional General Settings**

Case Price Setting

BarkeepApp is set to allow Case Prices by default. You may turn off this setting if you prefer. For details about using see the section on <u>Case Prices vs. Prices per Bottle</u>.