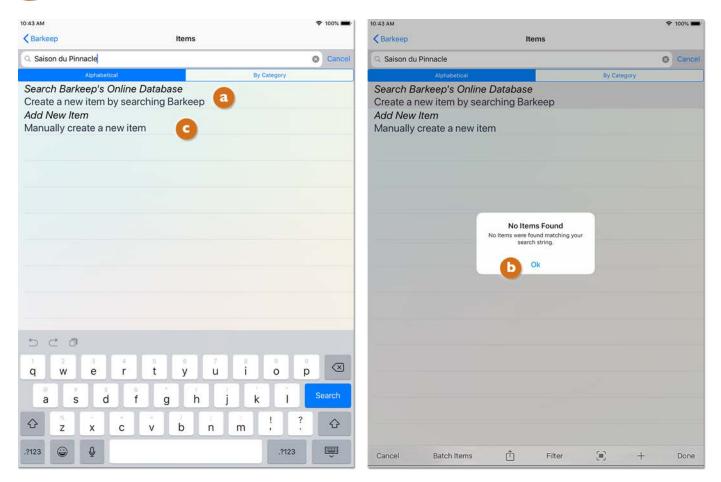

with the Item you copied from and add a new, correct one.
- II. Once you have finished entering details for your new, copied Item, you can save your changes by pressing Save on the bottom toolbar for select Cancel to discard them.

**Note:** See the <u>Support Section</u> at <u>barkeepapp.com</u> for a guide with tips for managing <u>Products with Different Sizes and Varieties</u>.

## Adding New Items Manually

### Search First

Before you choose to add an Item manually, we recommend you search 🔕 the Barkeep Database first.

In the example below, you are searching on "Saison du Pinnacle" to add the Canadian craft beer. Because the Item is not yet in Barkeep's Online Database, select "Ok" b and now choose to Add New Item manually. C You will be taken to a blank, new Item Details screen.



# Adding New Items Manually (cont.)

To add an Item manually:

- I. Select "Items" on the Main Screen.
- 2. On the Items screen, select the  $\pm$  icon  $\boxed{2}$  in the bottom toolbar.
- 3. You will see a blank, new Item Details pop-up screen. 🕒
- 4. If you have searched first (see previous page) C and then chosen to manually Add New Item, you will be taken directly to a blank, new Item Details pop-up screen.
- 5. Press the name field 🧿 to activate the keyboard and begin entering details.

| 10:44 AM   |              |               |               |          | 🗢 99% <b>ma</b> -  | 10:44 AM       |             |               |               |           |              | 🗢 99% 🖿   |
|------------|--------------|---------------|---------------|----------|--------------------|---------