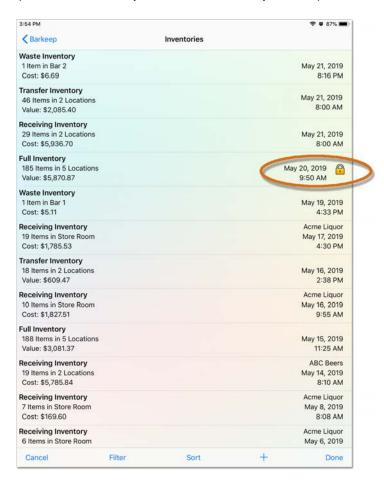

**Note:** When you review your Inventories list on your **iOS** Device, Barkeep will display Inventories from the last 30 days by default. You may see your older Inventories by using the "Show Old Inventories" filter. See the **Filtering** section for details on filtering your Inventories List.