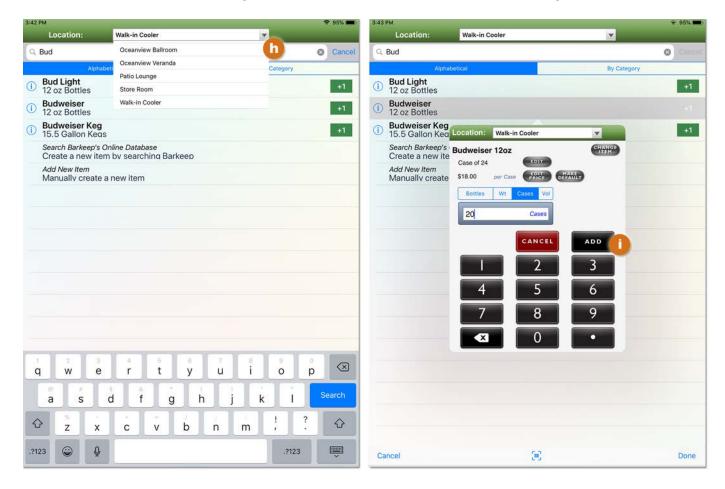

BarkeepOnline subscribers also have their data synced automatically to their BarkeepOnline Account. This is the <u>recommended</u> way to back up your Barkeep data and provides you with added security if your **iOS** Device is ever lost or stolen.

See the **Data Backup** section for more information.

**Note:** The data in your BarkeepOnline account is stored on Barkeep's secure servers and is <u>never</u> shared with or sold to a third party.

# Locations

Barkeep is able to track Inventory and usage by multiple Locations. You may set up just one Location or any number of Locations to suit your business. You can use Locations to track Liquor Usage at specific spots within your bar (i.e., individual bartender stations).