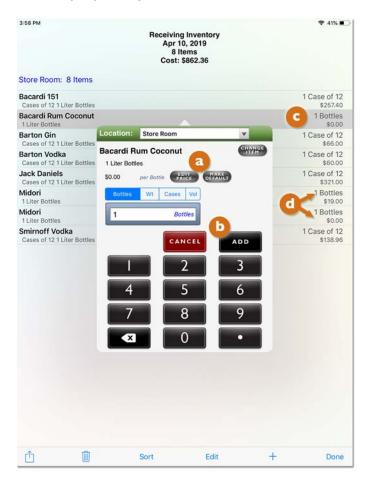

# Locations

Barkeep is able to track Inventory and usage by multiple Locations. You may set up just one Location or any number of Locations to suit your business. You can use Locations to track Liquor Usage at specific spots within your bar (i.e., individual bartender stations).

For example, you can have a single Location named "My Bar," or you can have many Locations like "Storage," "Walk-In Cooler," "Well I," "Well 2," "Well 3," "Patio Bar," etc.

By default, Barkeep creates two Locations named "Storage" and "Bar." We recommend starting with a small number of Locations and adding to them as needed.