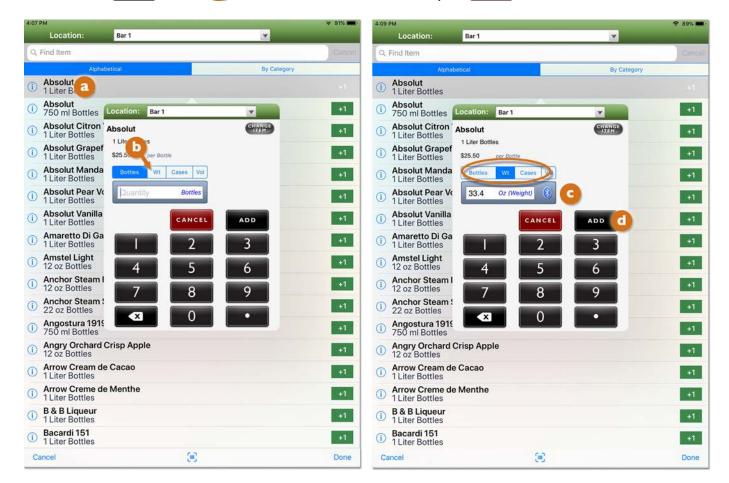

at your Weight Format set in Barkeep matches the format used by your scale. This is not a requirement, but it makes it easier to confirm that the scale displays the weight that is entered for your Inventory Item.
- 4. Place your bottle on the scale.
- 5. Wait a few seconds for the scale to register the partial bottle weight and until the weight display shows a constant, non-changing reading.
- 6. The Bluetooth icon 🛞 indicates Barkeep and the scale are connected.
- 7. BarkeepApp will automatically fill the quantity field with the weight that it receives from the scale.
- 8. If the partial bottle weight is not displayed after a few seconds, press the **Bluetooth** icon 🛞 to re-read the weight from the scale.
- 9. Press the button C to add the Item to the Inventory or CANCEL to discard it.



<sup>&</sup>lt;sup>\*</sup> There are many other models of the **Bluetooth** digital scales available. Only those purchased via <u>barkeepapp.com</u> are certified to work with BarkeepApp. Other models will not work with BarkeepApp and are <u>not</u> supported by Barkeep. We are not able to provide assistance with or answer questions about scales purchased elsewhere.

#### Adding and Weighing Partial Bottles (cont.) Adding Multiple Entries for the same Item

**Important:** To add partial bottles by Weight, you will need to make separate entries for full bottles and an entry for each individual partial bottle.

For example, if you have three full bottles of **Absolut** and one partial bottle, you will need to:

- I. Add the 🙆 3 Bottles and press
- 2. And then add the individual partial bo