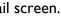

opying an existing Item, it is important to add the barcode for the new Item.

**Note:** See **<u>Scanning Tips</u>** and instructions for scanning Items to add to an Inventory.

# Adding/Modifying an Item's Category

Once you've searched Barkeep's database and added a new Item, you will need to go in and modify the Item Details to set the Category. This is also required if you have added an Item manually and not yet added a Category. Because you can customize the Categories that are defined in Barkeep, we do not attempt to set a default Category for Items that you added by Searching Barkeep. By default, these Items will show up with a Category of "None."

To an add or modify a Category for an Item:

1. Select the Item from your Items List and press (EDDD) on the Items Detail screen. (2)



- 2. Select a Category **b** and press to Save your selection.
- 3. You can make additional changes to the Item Details. Once you have finished modifying details for the Item, you can save your changes by pressing Save on the bottom toolbar d or select Cancel to discard them.

| :11 AM       |               |              |               |             |          | 10:11 AM      |              |        |        |        |      |             | 4         | ≈ 100% ■ |
|--------------|---------------|--------------|---------------|-------------|----------|---------------|--------------|--------|--------|--------|------|-------------|-----------|----------|
| Barkeep      |               | Iten         | ns            |             |          | Keep          |              |        | Item   |