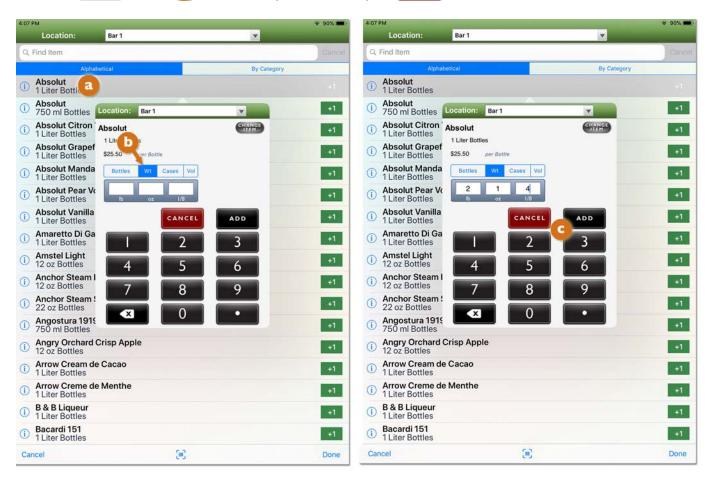

# BarkeepApp User Guide for iPad

Version 7.1 October 2024

The Instructions in this User Guide are intended for the **iPad** users. **iPhone** and **iPod Touch** users should refer to the **BarkeepApp iPhone User Guide**.