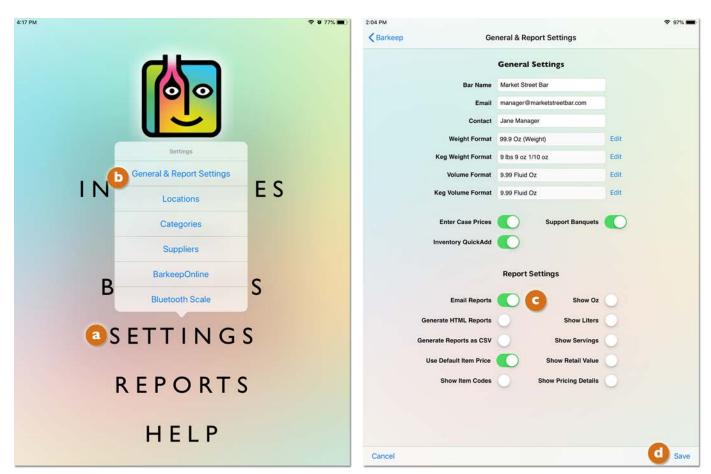

To configure BarkeepApp:

- I. Select "Settings" <a>[0]</a> from the Main Screen.
- 2. Next select General & Report Settings on the pop-up menu.
- 3. Below and on the following pages you'll find descriptions of the different General Settings.

# Name, Email and Contact

You will add your Bar/Business Name, Email and Contact Name. The Bar Name is used to customize the reports generated by BarkeepApp, and the email address you enter will be the recipient for all emailed reports. A Contact Name is needed for BarkeepOnline.

## Weight Format and Measurement Settings

The default format is to express weight in ounces (e.g., 99.9 oz). You can press Edit and choose to set BarkeepApp for a pounds and ounces format or for a metric format. A Weight Format will be needed when you enter partial bottle weights during inventories.

# **Digital Scale Settings**

Keg Weight Format

Weighing kegs requires a different, larger scale. You can also set the appropriate format for the scale you use to weigh kegs. D The default keg weight format is pounds, ounces and 1/10 oz. (e.g., 148 lbs. 3.5 oz.)

### **Volume Format**

If you choose to enter quantities by volume (i.e., fluid oz., gallons, etc.) you can choose separate Volume Formats for bottles and kegs.

## **Additional General Settings**

Case Price Setting

BarkeepApp is set to allow Case Prices by default. You may turn off this setting if you prefer. For details about using see the section on <u>Case Prices vs. Prices per Bottle</u>.

- Support Banquets
   Use to activate Barkeep's Banquet feature. See the <u>Banquet Settings</u> section for details.

   Inventory Quick Add
- Inventory Quick Add
   Use to activate Quick Add feature. See the <u>Inventories</u> section for details.
- Use Default Item Price
   This setting allows you to manage data in your Usage Reports.

   See the Pricing Items in Inventories section and the Usage Report section for details.
- Show Ounces in Usage Report
   This setting allows you to manage data in your Usage Reports. See the Usage Report section for details.
- Show Pricing Details

This setting allows you to manage data in your Usage Reports. See the <u>Usage Report</u> section for details.

CSV Reports

Barkeep's default setting is for all reports to be generated as Excel spreadsheets. If you do not use Excel or are having trouble opening reports, you can generate reports as comma-separated value (CSV) files. There is an option for turning on the setting to generate reports as comma-separated value (CSV) files. CSV files can be opened by various **iOS** apps, Microsoft Excel, Open Office, Apple Numbers, etc. The Reporting section of this User Guide has additional information.

Item Codes in Detail Report

This setting allows you to manage data in your Details Reports. See the **Detail Report** section for details.